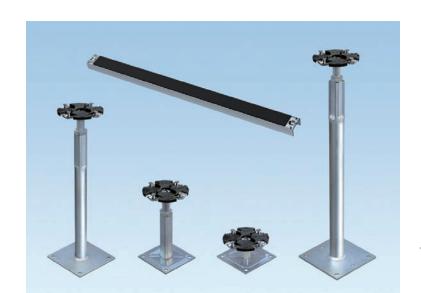

## **Bolted Stringer System**

- Finished floor heights: 150mm ~ 1200mm.
- PVC taped stringer provides excellent loading and air-tightness performance.
- Dowseng<sup>®</sup> Woodcore Raised Floor is Zinc Whisker Free.