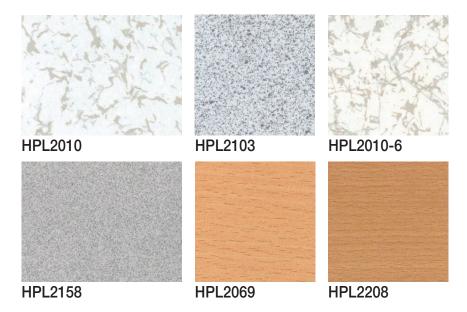

## **HPL And Vinyl Finishes**

- One of the advantages of a raised access floors is that it is fitted dry to overcome any difficulties on the building's floor slab.
- By offering a wide variety of aesthetical and functional finishes, it is an extremely versatile system which gives the designer great freedom of action.