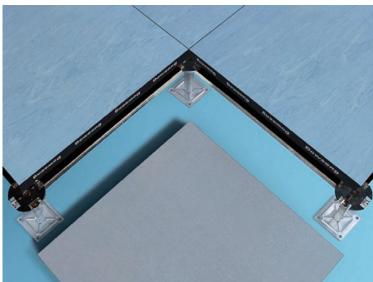

## **Bolted Stringer System**

- Finished floor heights: 150mm ~ 1200mm.
- PVC taped stringer provides excellent loading and air-tightness performance.
- Dowseng<sup>®</sup> Woodcore Raised Floor is Zinc Whisker Free.