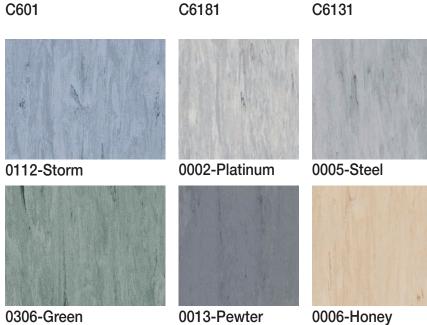

## **HPL And Vinyl Finishes**

- One of the advantages of a raised access floors is that it is fitted dry to overcome any difficulties on the building's floor slab.
- By offering a wide variety of aesthetical and functional finishes, it is an extremely versatile system which gives the designer great freedom of action.